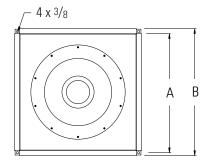

## Inline Mixed Flow Square Fans

| Model  | A                              | C                              | Metal Gauge | Weight |
|--------|--------------------------------|--------------------------------|-------------|--------|
| FSD 18 | 17 <sup>5</sup> / <sub>8</sub> | 15 <sup>3</sup> / <sub>4</sub> | 16          | 55     |
| FSD 20 | 19 <sup>3</sup> / <sub>4</sub> | 17 <sup>3</sup> / <sub>4</sub> | 16          | 65     |
| FSD 22 | 21 1/2                         | 19                             | 16          | 95     |
| FSD 26 | 26                             | 20                             | 16          | 135    |

All dimensions in inches. Weights in pounds.

## STANDARD FEATURES

- Galvanized steel housing
- Powered by external rotor motorized mixed flow impeller
- Permanently lubricated sealed ball bearings
- 100% speed controllable
- Automatic reset thermal overload protection
- Prewired electrical box
- Three-year factory warranty