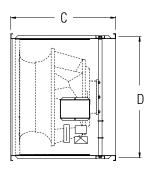

## Inline Mixed Flow Square Fans

| Model  | A                              | C                              | Metal Gauge | Weight |
|--------|--------------------------------|--------------------------------|-------------|--------|
| FSD 18 | 17 <sup>5</sup> / <sub>8</sub> | 15 <sup>3</sup> / <sub>4</sub> | 16          | 55     |
| FSD 20 | 19 <sup>3</sup> / <sub>4</sub> | 17 <sup>3</sup> / <sub>4</sub> | 16          | 65     |
| FSD 22 | 21 1/2                         | 19                             | 16          | 95     |
| FSD 26 | 26                             | 20                             | 16          | 135    |

All dimensions in inches. Weights in pounds.